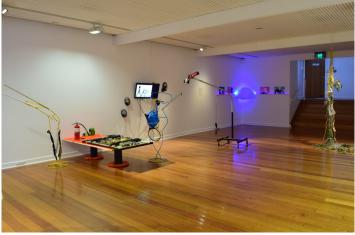

The Lurid World

Tori Adams, Haydn Allen, Lief Chan, Marley Holloway-Clarke
and Lara Navarro

Curated by Jasmin McNeill

The Lurid World celebrates cross-disciplinary emerging student artists as part of Mudfest 2017. Asked to confront contemporary fears and hopes, artists capture the many diverse reactions to an increasingly frightening world.