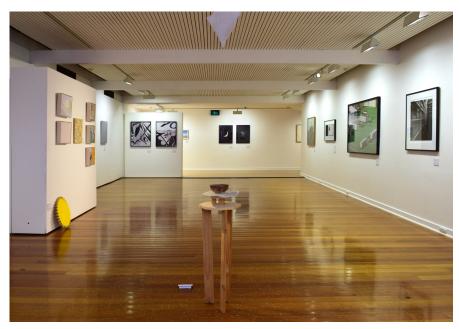

Each year Arts Programs acquires a few choice works from University of Melbourne students via commissions, and graduate exhibitions for display in spaces around the Student Union. This exhibition is an opportunity to display and celebrate our most recent acquisitions in the space of the George Paton Gallery.

George Paton Gallery Exhibition Archive 14: 9-18 November

2016

The Union Collection: Recent Acquisitions 2012-2016

George Paton Gallery Exhibition Archive 15: 9-18 November

2016