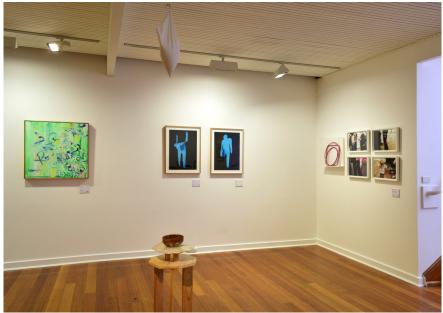

Each year Arts Programs acquires a few choice works from University of Melbourne students via commissions, and graduate exhibitions for display in spaces around the Student Union. This exhibition is an opportunity to display and celebrate our most recent acquisitions in the space of the George Paton Gallery.

George Paton Gallery Exhibition Archive 14: 9-18 November

2016

The Union Collection: Recent Acquisitions 2012-2016

George Paton Gallery Exhibition Archive 15: 9-18 November

2016