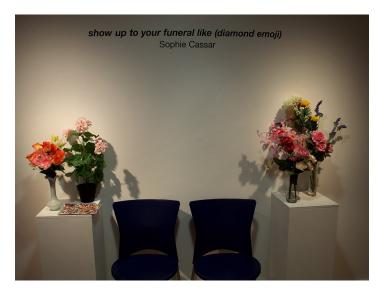

## **ENTRANCE GALLERY**

**show up to your funeral like (diamond emoji)** is a collection of work that attempts to construct or define a contemporary image of death within the aesthetic of sick-girls-online, through self representation of illness. The sick girl places a pastel sick wash over everything to digitally desensitise the viewer to the death at the core of the image. The work responds to feminist disability theory through rejecting traditional feminine "sick-role" stereotypes, instead proposing disability as accessory - a signifier of a constructed subculture that exists within digital contexts.