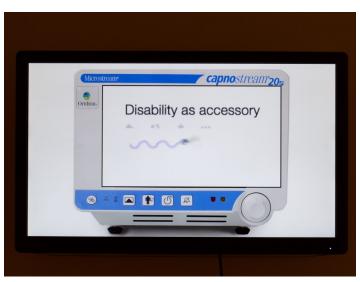

## **ENTRANCE GALLERY**

**show up to your funeral like (diamond emoji)** is a collection of work that attempts to construct or define a contemporary image of death within the aesthetic of sick-girls-online, through self representation of illness. The sick girl places a pastel sick wash over everything to digitally desensitise the viewer to the death at the core of the image. The work responds to feminist disability theory through rejecting traditional feminine "sick-role" stereotypes, instead proposing disability as accessory - a signifier of a constructed subculture that exists within digital contexts.