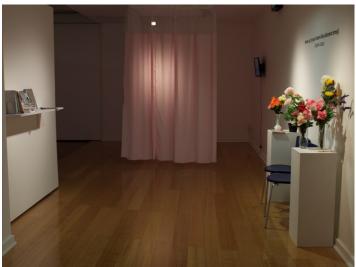

## **ENTRANCE GALLERY**

**show up to your funeral like (diamond emoji)** is a collection of work that attempts to construct or define a contemporary image of death within the aesthetic of sick-girls-online, through self representation of illness. The sick girl places a pastel sick wash over everything to digitally desensitise the viewer to the death at the core of the image. The work responds to feminist disability theory through rejecting traditional feminine "sick-role" stereotypes, instead proposing disability as accessory - a signifier of a constructed subculture that exists within digital contexts.