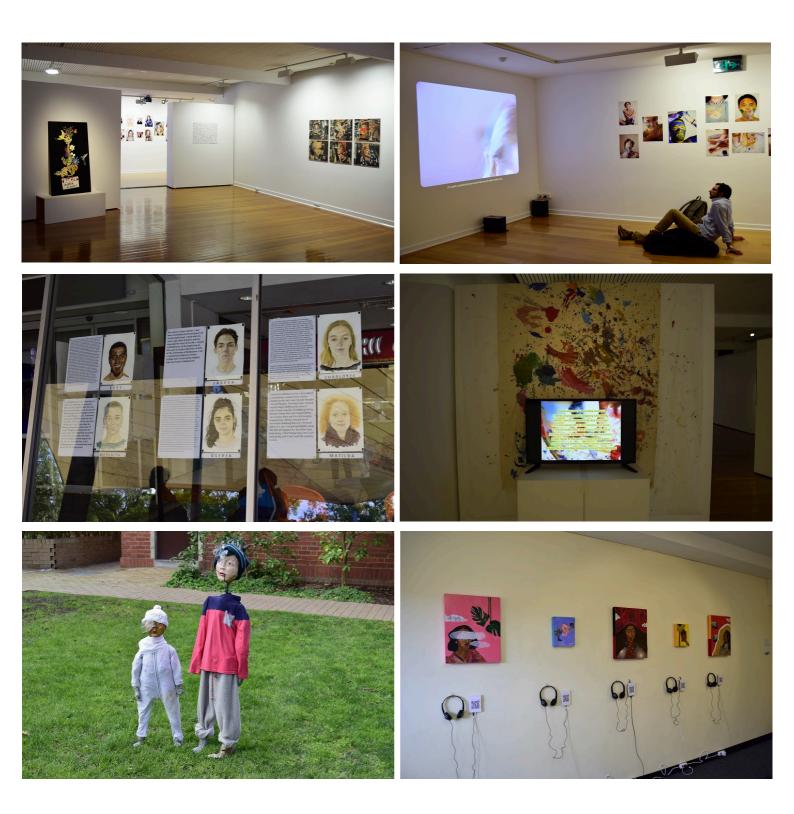

## **Curated by Clare Ellison Jakes**

The cross-disciplinary exhibition 'Regeneration' features emerging student artists as part of Mudfest 2019. The artists involved are responding to the dire need for radical change amongst the frightening reality of our contemporary world.

**Curated by Clare Ellison Jakes** 

> George Paton Gallery

Archive: 9/2019