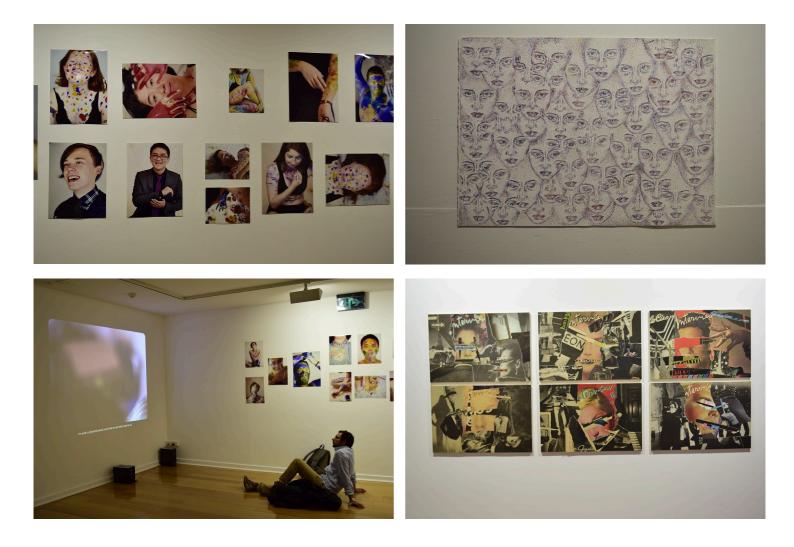

## **Curated by Clare Ellison Jakes**

The cross-disciplinary exhibition 'Regeneration' features emerging student artists as part of Mudfest 2019. The artists involved are responding to the dire need for radical change amongst the frightening reality of our contemporary world.

**Curated by Clare Ellison Jakes** 

> George Paton Gallery

Archive: 9/2019